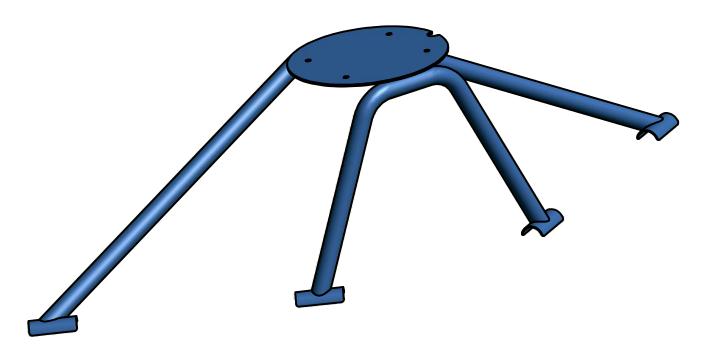

- 1. MATERIAL: SHEET, .080 THICK, 6061-T6 AL ALY PER ASTM B209; TUBING, SEAMLESS, .75 OD, .049 WALL, 6061-T6 AL ALY PER ASTM B241.
- 2. FINISH: ANODIZE COATING, WHITE PAINT.
- 3. AFFIX TO 49ER RUDDER FRAME USING CABLE TIES.
- 4. ESTIMATED WEIGHT: 550g

DRAWN: N. LOWE CHECKED:

APPROVED

THE CONTENT ARE PROPRIET SPORTS, INC. / DISCLOSED, D OR USED EXCE EXPRESSLY AU BY BROADCAS

| R                                            | EVISIONS          |                         |                       |
|----------------------------------------------|-------------------|-------------------------|-----------------------|
| DESCRIPTIC                                   | DN                | DATE                    | APPROVED              |
| TES                                          |                   | 4/26/2012               | NKL                   |
|                                              |                   |                         |                       |
|                                              |                   |                         |                       |
|                                              |                   |                         |                       |
|                                              |                   |                         |                       |
|                                              |                   |                         |                       |
|                                              |                   |                         |                       |
|                                              |                   |                         |                       |
|                                              |                   |                         |                       |
|                                              |                   |                         |                       |
|                                              |                   |                         |                       |
|                                              |                   |                         |                       |
|                                              |                   |                         |                       |
|                                              |                   |                         |                       |
|                                              |                   |                         |                       |
|                                              |                   |                         |                       |
|                                              |                   |                         |                       |
|                                              |                   |                         |                       |
|                                              |                   |                         |                       |
|                                              |                   |                         |                       |
|                                              |                   |                         |                       |
|                                              |                   |                         |                       |
|                                              |                   |                         |                       |
|                                              |                   |                         |                       |
|                                              |                   |                         |                       |
|                                              |                   |                         |                       |
|                                              |                   |                         |                       |
|                                              |                   |                         |                       |
|                                              |                   |                         |                       |
|                                              |                   |                         |                       |
|                                              |                   |                         |                       |
|                                              |                   |                         |                       |
|                                              |                   |                         |                       |
|                                              |                   |                         |                       |
|                                              |                   |                         |                       |
|                                              |                   |                         |                       |
|                                              |                   |                         |                       |
|                                              |                   |                         |                       |
|                                              |                   |                         |                       |
|                                              |                   |                         |                       |
|                                              |                   |                         |                       |
| 1/18/2012                                    |                   |                         |                       |
| 1/10/2012                                    | <b>bsi</b> BROAD  | CAST SPOI               | KIS. INC.             |
|                                              | 7455 Race Road, H | lanover, MD 21076, USA, | Phone: (410) 564-2600 |
|                                              |                   |                         | . ,                   |
| D.                                           | 49F               | R PTRZ                  |                       |
| D:                                           |                   |                         |                       |
|                                              |                   | RA MOU                  |                       |
| ITS OF THIS DOCUMENT<br>ETARY TO BROADCAST   | SIZE DRAWING NUMB | ER                      | REV                   |
| C. AND SHALL NOT BE<br>DISSEMINATED, COPIED, |                   |                         |                       |
| CEPT FOR PURPOSES                            |                   | <u>7-9-00</u>           | 5                     |
| AUTHORIZED IN WRITING<br>AST SPORTS, INC.    | SCALE 1:4 THIRD A |                         | ET 1 OF 3             |
|                                              | TROJEC            |                         | -                     |