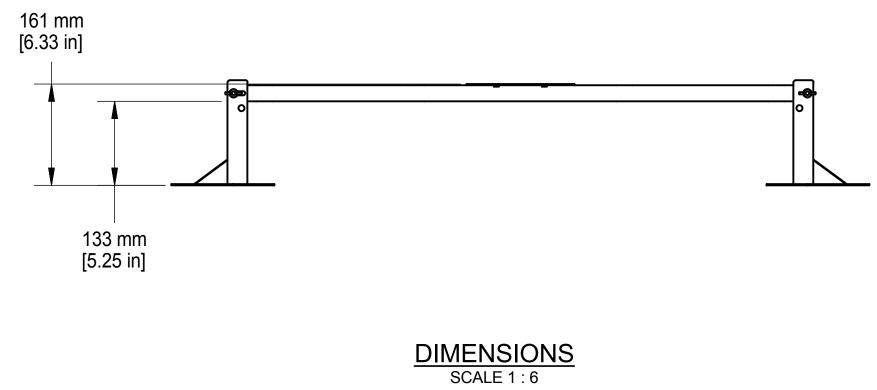

INSTALLATION SCALE 1 : 6

MAST

- 1. MATERIAL: SHEET, .080 THICK, 6061-T6 AL ALY PER ASTM B209; SHEET, .062 THICK, 6061-T6 AL ALY PER ASTM B209; U-CHANNEL, 1.25 X 1.25 X .125 THK, 6063-T5 AL ALY PER ASTM B221; TUBING, SEAMLESS, 1.00 OD. .065 WALL, 6061-T6 AL ALY PER ASTM B241.
- 2. FINISH: ANODIZE COATING, WHITE PAINT.
- 4. DELETED
- 5. ESTIMATED WEIGHT: 920g