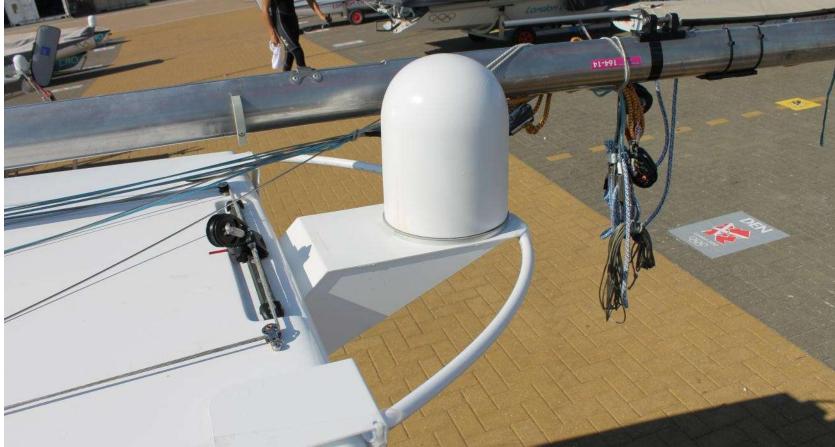

| ARE PROPRIETARY TO BROADCAST<br>SPORTS, INC. AND SHALL NOT BE<br>DISCLOSED, DISSEMINATED, COPIED,<br>OR USED EXCEPT FOR PURPOSES<br>EXPRESSLY AUTHORIZED IN WRITING | B 1332           | <u>7-9-00</u> | 8 4       |





| F THIS DOCUMENT ARE<br>BROADCAST SPORTS,<br>OT BE DISCLOSED,<br>OPIED, OR USED EXCEPT | SIZE<br>B | DRAWING NUMBER |       | 00 | 8  | REV<br>4 |  |
|---------------------------------------------------------------------------------------|-----------|----------------|-------|----|----|----------|--|
| XPRESSLY AUTHORIZED<br>OADCAST SPORTS, INC.                                           | SCALE     | 1:4            | SHEET | 2  | OF | 3        |  |



### Elliott 6m

### Forward Position



## Aft position





Star