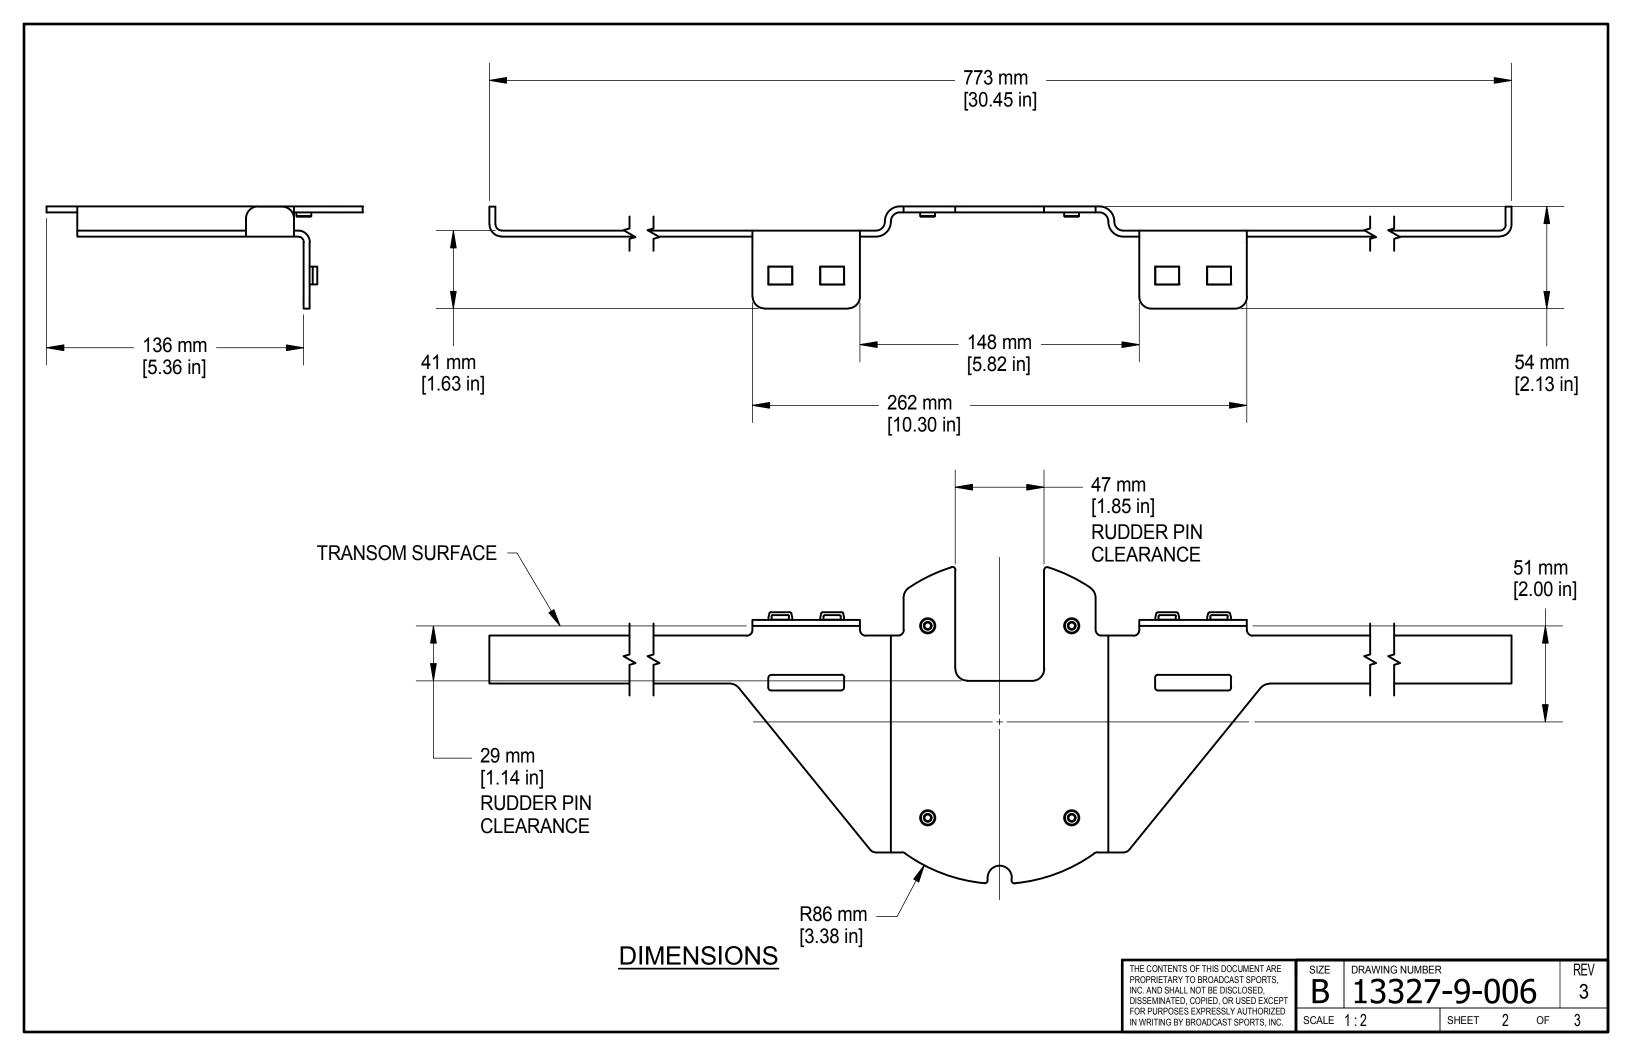

| F THIS DOCUMENT ARE<br>BROADCAST SPORTS,                                                 | SIZE  |       |       |      |    | REV |
|------------------------------------------------------------------------------------------|-------|-------|-------|------|----|-----|
| OT BE DISCLOSED,<br>OPIED, OR USED EXCEPT<br>XPRESSLY AUTHORIZED<br>OADCAST SPORTS, INC. | В     | 1332/ | -9-(  | )()( | 5  | 3   |
|                                                                                          | SCALE | 1:2   | SHEET | 3    | OF | 3   |