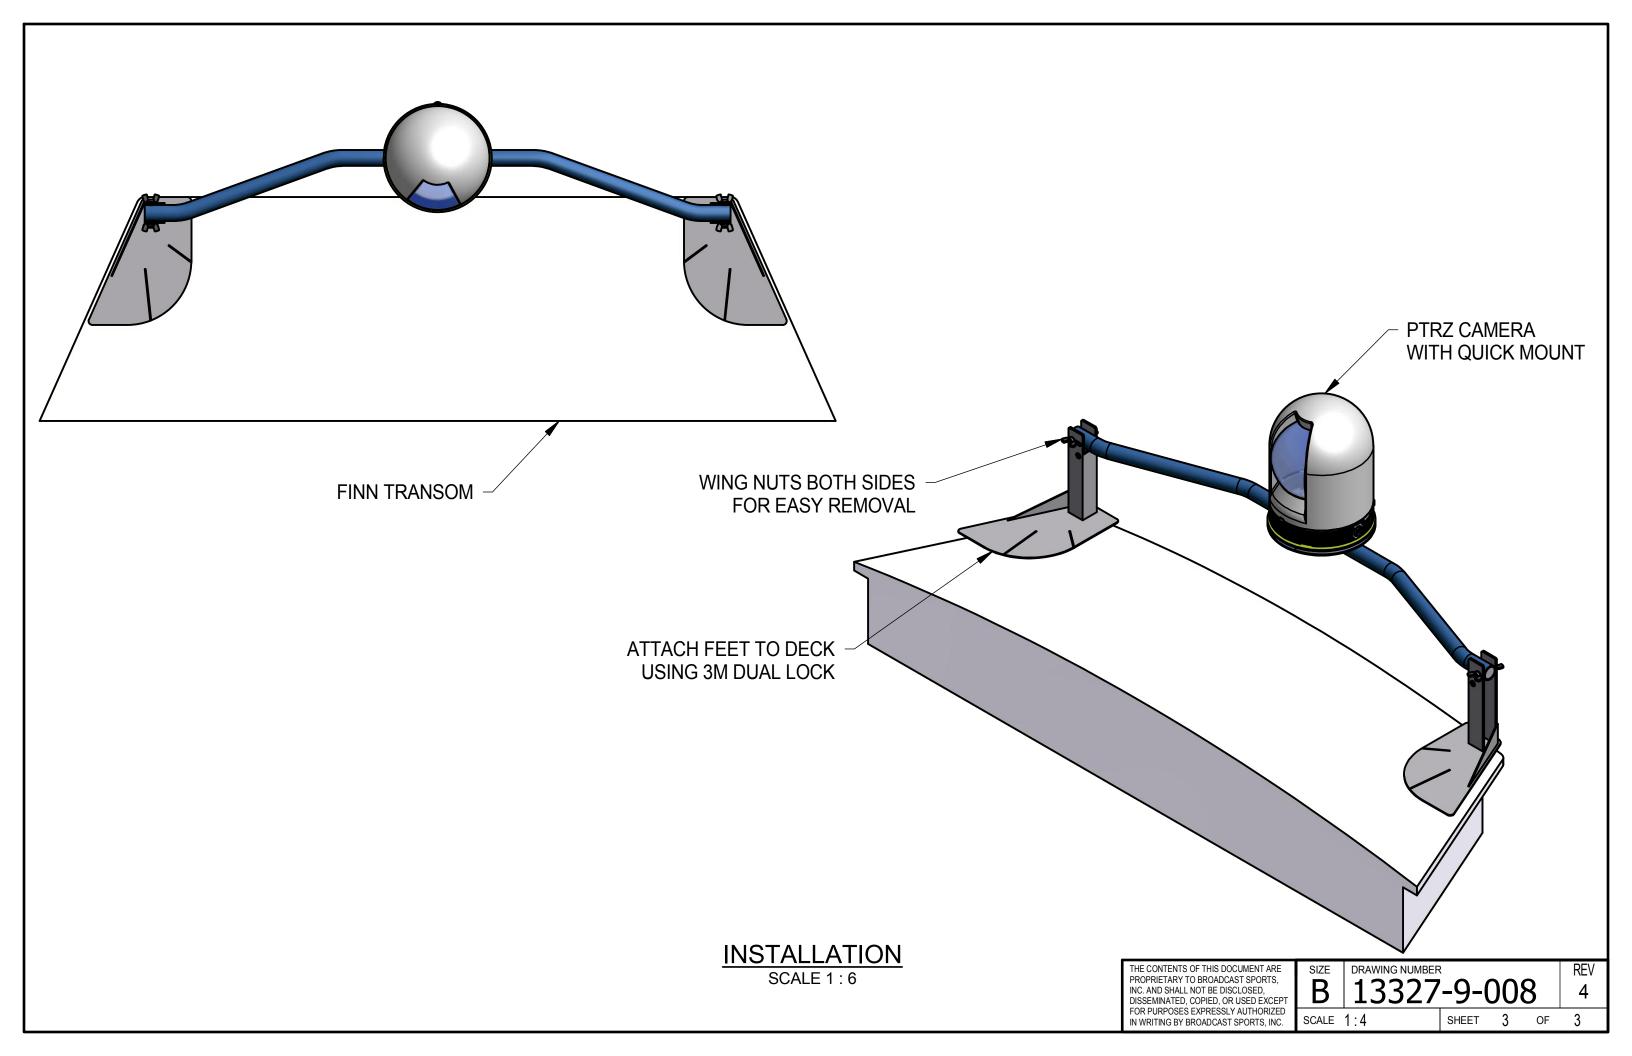

INSTALLATION SCALE 1 : 6

MAST

- 1. MATERIAL: SHEET, .080 THICK, 6061-T6 AL ALY PER ASTM B209; SHEET, .062 THICK, 6061-T6 AL ALY PER ASTM B209; U-CHANNEL, 1.25 X 1.25 X .125 THK, 6063-T5 AL ALY PER ASTM B221; TUBING, SEAMLESS, 1.00 OD. .065 WALL, 6061-T6 AL ALY PER ASTM B241.
- 2. FINISH: ANODIZE COATING, WHITE PAINT.
- 4. DELETED
- 5. ESTIMATED WEIGHT: 920g

| F THIS DOCUMENT ARE<br>BROADCAST SPORTS,<br>OT BE DISCLOSED,<br>OPIED, OR USED EXCEPT | SIZE<br>B | DRAWING NUMBER |       | 00 | 8  | REV<br>4 |  |
|---------------------------------------------------------------------------------------|-----------|----------------|-------|----|----|----------|--|
| XPRESSLY AUTHORIZED<br>OADCAST SPORTS, INC.                                           | SCALE     | 1:4            | SHEET | 2  | OF | 3        |  |