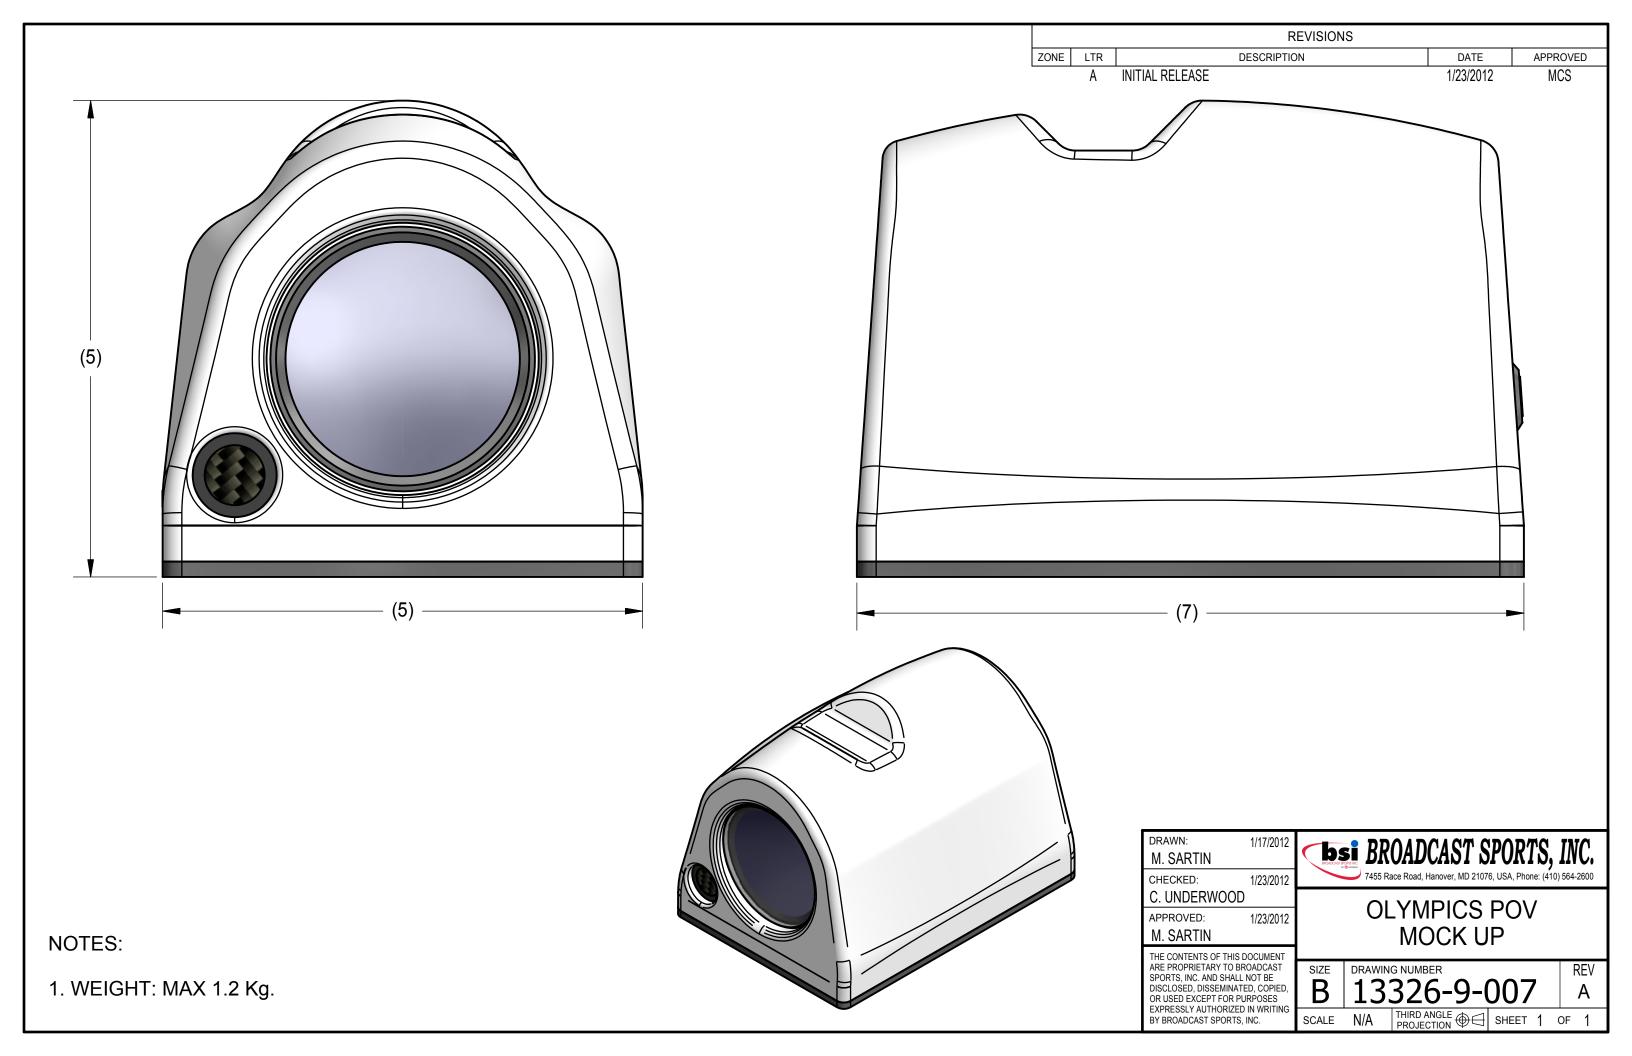

. .

NOTES:

1. ESTIMATED WEIGHT: 2010g

|                                                                                                                                                                                                                                                                                          |                                                   | DATE                                      |                                                         |
|------------------------------------------------------------------------------------------------------------------------------------------------------------------------------------------------------------------------------------------------------------------------------------------|---------------------------------------------------|-------------------------------------------|---------------------------------------------------------|
| DESCRIPTIC                                                                                                                                                                                                                                                                               | REVISIONS                                         | DATE<br>2/1/2012                          | APPROVED<br>NKL                                         |
| DRAWN: 2/1/2012<br>N. LOWE<br>CHECKED:<br>APPROVED:<br>THE CONTENTS OF THIS DOCUMENT<br>ARE PROPRIETARY TO BROADCAST<br>SPORTS, INC. AND SHALL NOT BE<br>DISCLOSED, DISSEMINATED, COPIED,<br>OR USED EXCEPT FOR PURPOSES<br>EXPRESSLY AUTHORIZED IN WRITING<br>BY BROADCAST SPORTS, INC. | PTRZ<br>DAT<br>SIZE DRAWING NUME<br><b>B</b> 1332 | Hanover, MD 21076, USA<br>CAMEF<br>A SHEE | RA<br>T<br>Phone: (410) 564-2600<br>RA<br>T<br>REV<br>1 |