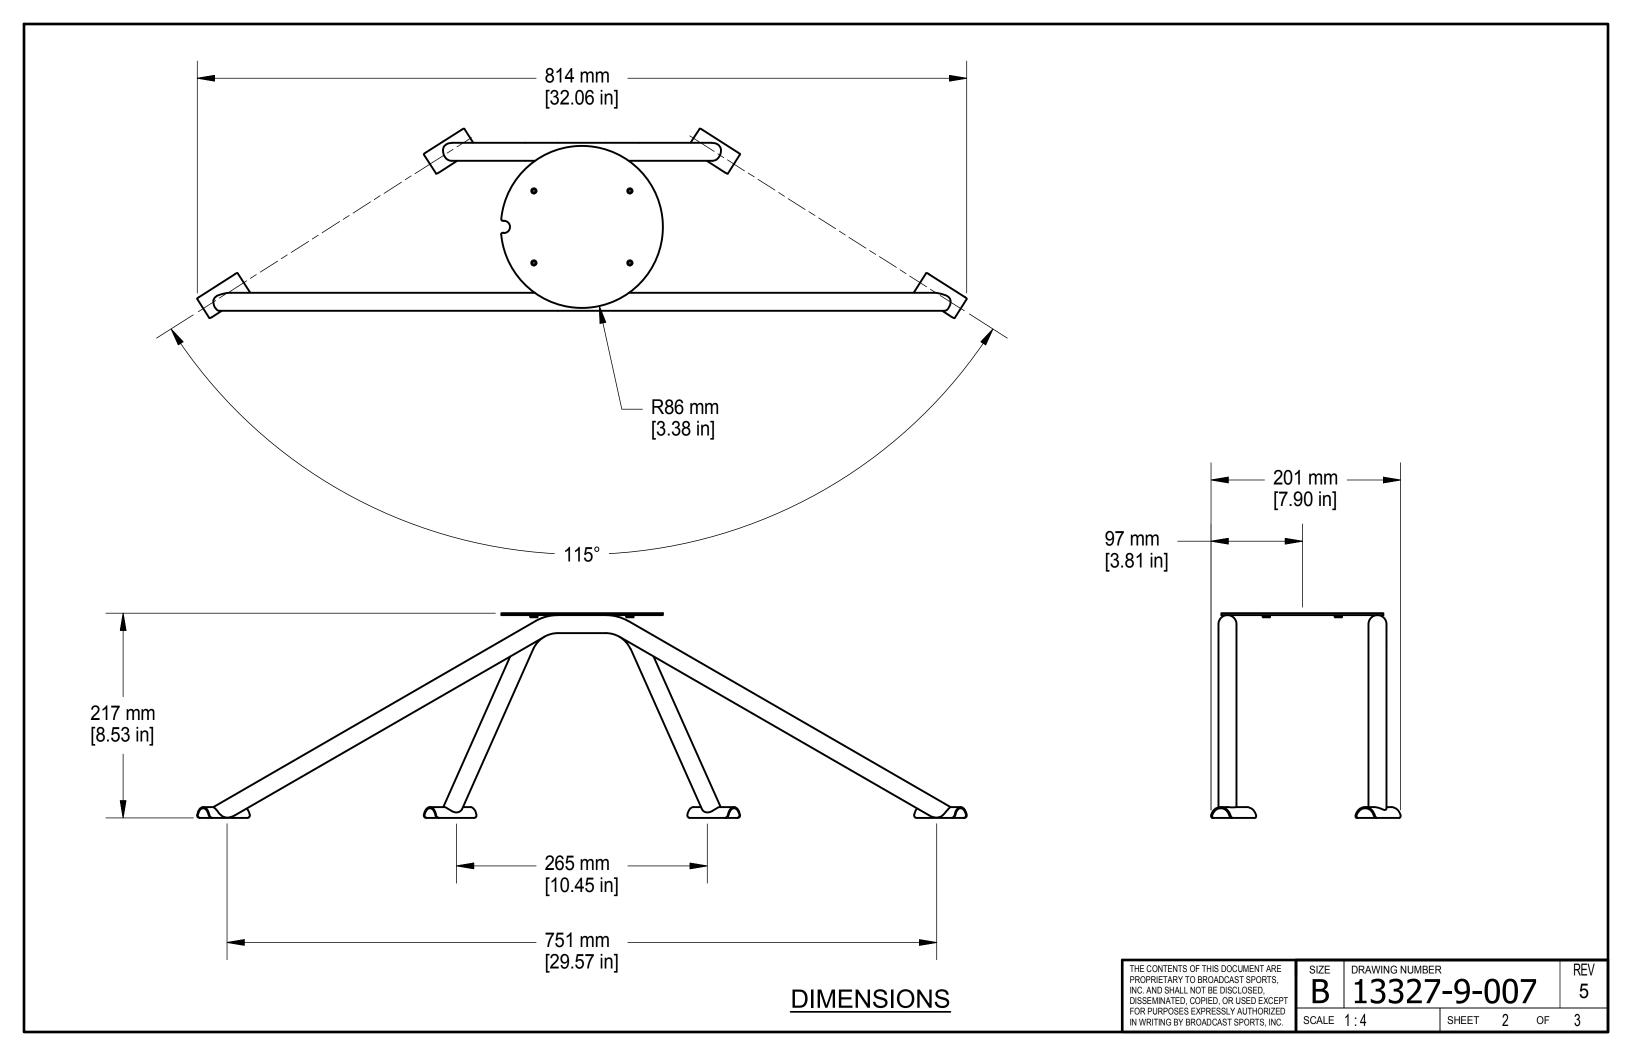

| F THIS DOCUMENT ARE<br>BROADCAST SPORTS,<br>OT BE DISCLOSED,<br>OPIED, OR USED EXCEPT<br>XPRESSLY AUTHORIZED<br>OADCAST SPORTS, INC. | SIZE<br>B | DRAWING NUMBER | -9-(  | 00 | 7  | REV<br>5 |
|--------------------------------------------------------------------------------------------------------------------------------------|-----------|----------------|-------|----|----|----------|
|                                                                                                                                      | SCALE     | 1:4            | SHEET | 3  | OF | 3        |