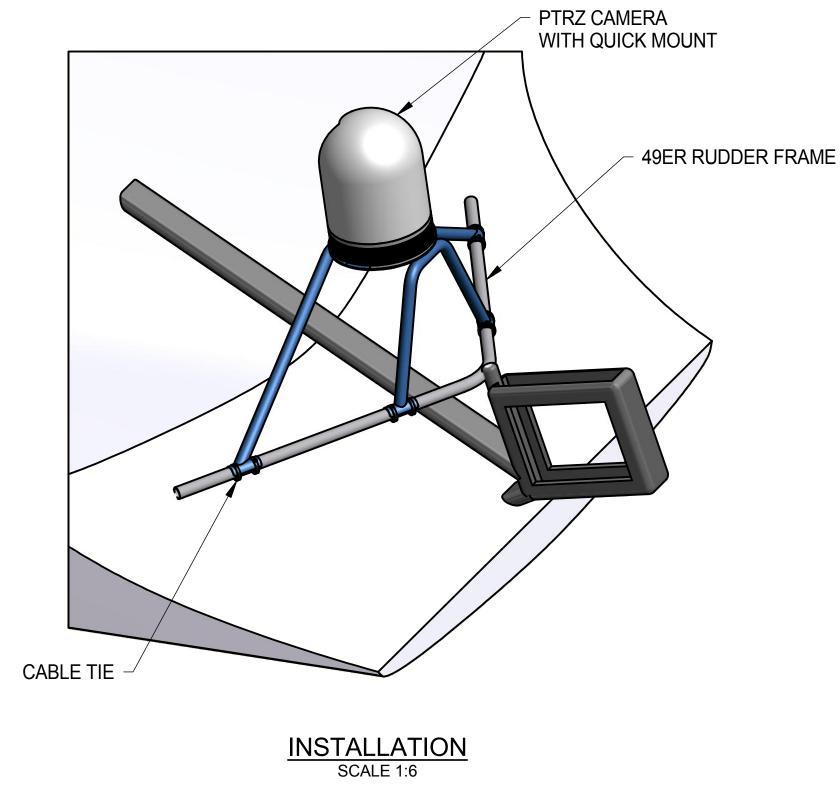

- 1. MATERIAL: SHEET, .080 THICK, 6061-T6 AL ALY PER ASTM B209; TUBING, SEAMLESS, .75 OD, .049 WALL, 6061-T6 AL ALY PER ASTM B241.
- 2. FINISH: ANODIZE COATING, WHITE PAINT.
- 3. AFFIX TO 49ER RUDDER FRAME USING CABLE TIES.
- 4. ESTIMATED WEIGHT: 550g