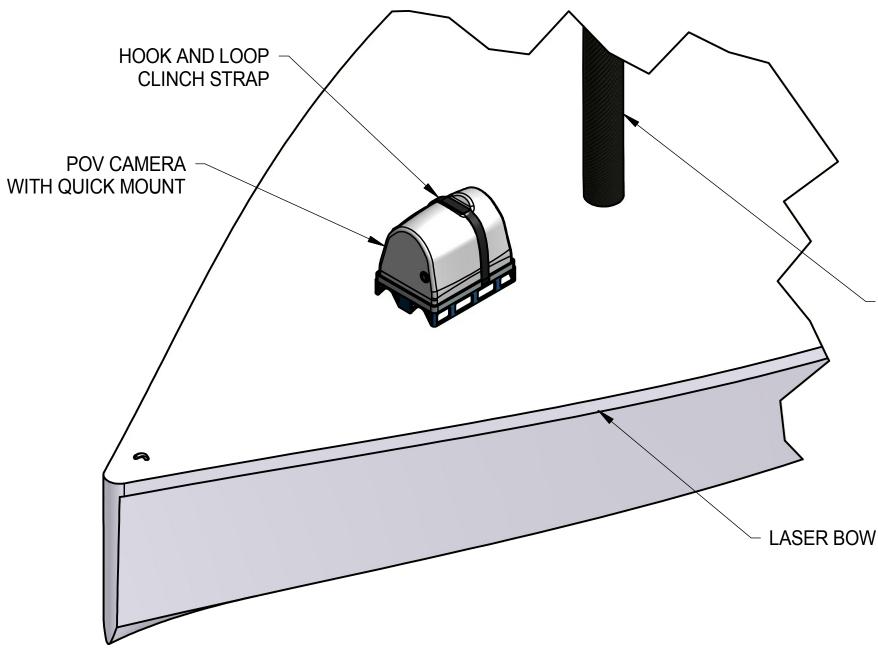

- 1. MATERIAL: BAR, SQUARE, 6061-T6 AL ALY PER ASTM B 221.
- 2. FINISH: ANODIZE COATING, WHITE PAINT.
- 3. AFFIX TO LASER USING THREE SCREWS THROUGH HOLES INTO THE DECK ALONG CENTER LINE.
- 4. ESIMATED WEIGHT: 200g

APPROVED

THE CONTENT ARE PROPRIE SPORTS, INC. DISCLOSED, D OR USED EXC EXPRESSLY A BY BROADCAS

|                                            | EVISIONS       | 5               | D.175                   |                       |
|--------------------------------------------|----------------|-----------------|-------------------------|-----------------------|
|                                            | N              |                 | DATE                    | APPROVED              |
| IPDATES                                    |                |                 | 5/22/2012               | NKL                   |
|                                            |                |                 |                         |                       |
|                                            |                |                 |                         |                       |
|                                            |                |                 |                         |                       |
|                                            |                |                 |                         |                       |
|                                            |                |                 |                         |                       |
|                                            |                |                 |                         |                       |
|                                            |                |                 |                         |                       |
|                                            |                |                 |                         |                       |
|                                            |                |                 |                         |                       |
|                                            |                |                 |                         |                       |
|                                            |                |                 |                         |                       |
|                                            |                |                 |                         |                       |
|                                            |                |                 |                         |                       |
|                                            |                |                 |                         |                       |
|                                            |                |                 |                         |                       |
|                                            |                |                 |                         |                       |
|                                            |                |                 |                         |                       |
|                                            |                |                 |                         |                       |
|                                            |                |                 |                         |                       |
|                                            |                |                 |                         |                       |
|                                            |                |                 |                         |                       |
|                                            |                |                 |                         |                       |
|                                            |                |                 |                         |                       |
|                                            |                |                 |                         |                       |
|                                            |                |                 |                         |                       |
|                                            |                |                 |                         |                       |
|                                            |                |                 |                         |                       |
|                                            |                |                 |                         |                       |
|                                            |                |                 |                         |                       |
|                                            |                |                 |                         |                       |
|                                            |                |                 |                         |                       |
|                                            |                |                 |                         |                       |
|                                            |                |                 |                         |                       |
|                                            |                |                 |                         |                       |
|                                            |                |                 |                         |                       |
|                                            |                |                 |                         |                       |
| 4/00/0040                                  |                |                 |                         |                       |
| 1/23/2012<br>E                             | bs             | i BR()AD        | CAST SPO                | RTS. INC.             |
| ):                                         | BROADCAIT BOOM | 7455 Race Road, | Hanover, MD 21076, USA, | Phone: (410) 564-2600 |
| <i>,</i> .                                 |                |                 |                         |                       |
| D:                                         |                | LAS             | SER POV                 |                       |
|                                            |                | CAME            | RA MOU                  | NT                    |
| NTS OF THIS DOCUMENT                       |                |                 |                         |                       |
| IETARY TO BROADCAST<br>C. AND SHALL NOT BE | SIZE           |                 |                         | REV                   |
| DISSEMINATED, COPIED,                      | <b>B</b>       | 1332            | 6-9-00                  | )2   4                |
| AUTHORIZED IN WRITING<br>AST SPORTS, INC.  | SCALE          |                 |                         |                       |
|                                            | UUALL          | PROJE           |                         |                       |