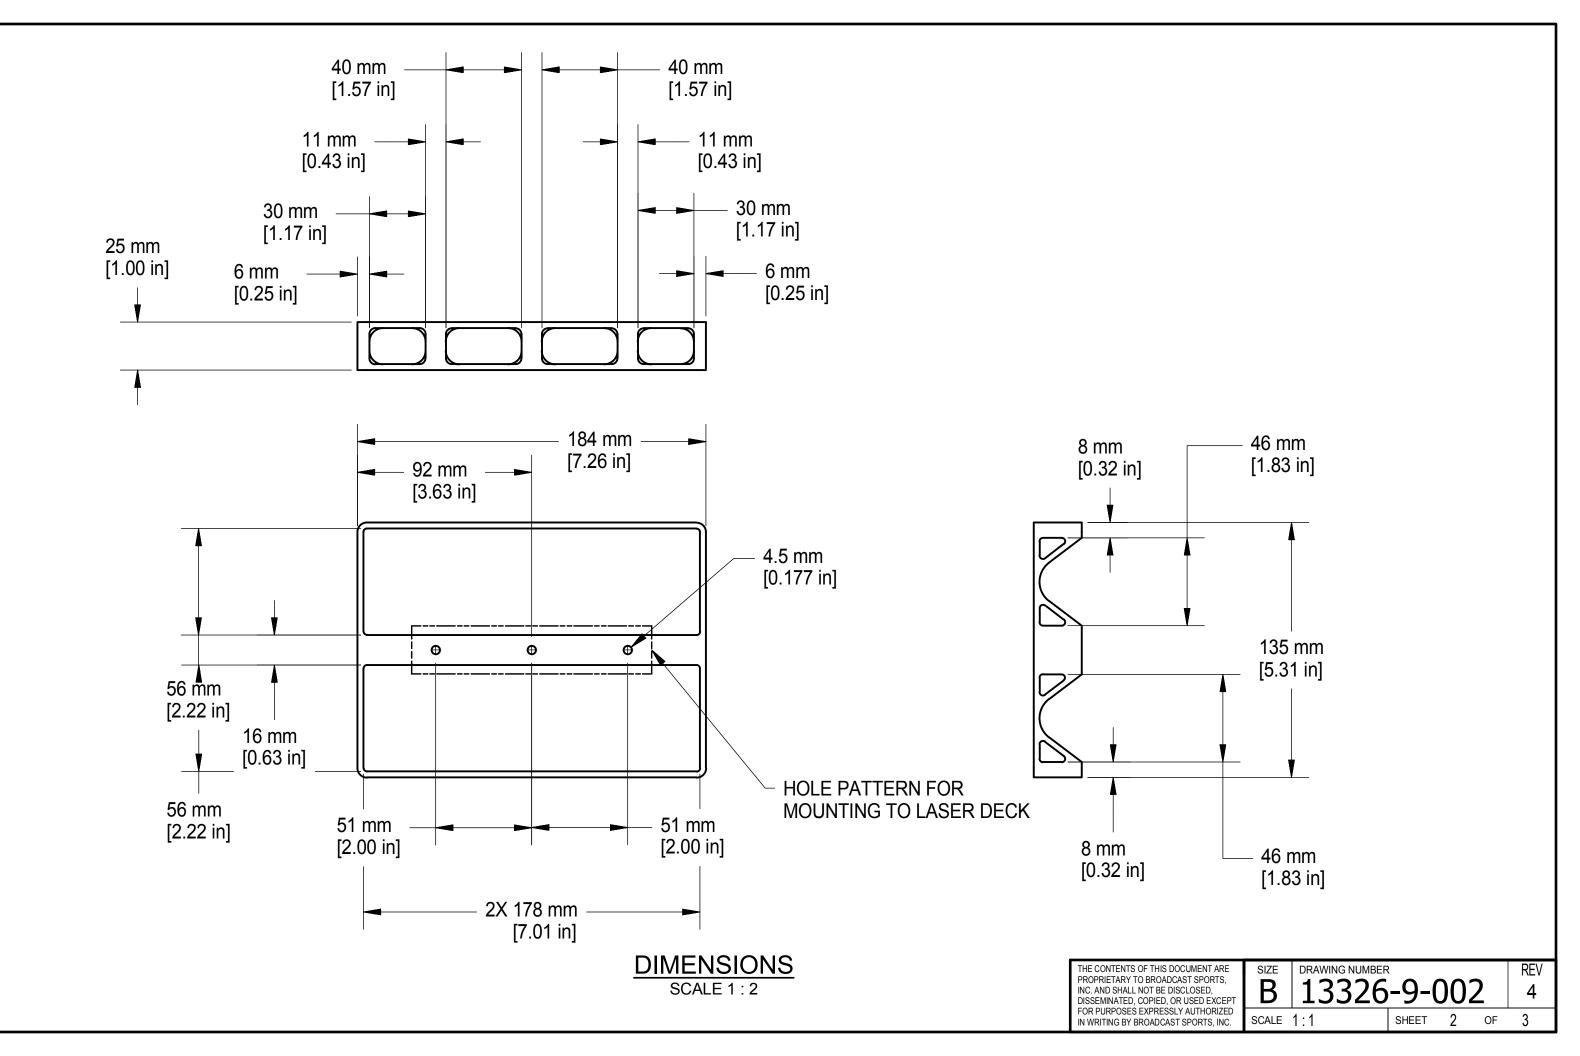

- 1. MATERIAL: BAR, SQUARE, 6061-T6 AL ALY PER ASTM B 221.
- 2. FINISH: ANODIZE COATING, WHITE PAINT.
- 3. AFFIX TO LASER USING THREE SCREWS THROUGH HOLES INTO THE DECK ALONG CENTER LINE.
- 4. ESIMATED WEIGHT: 200g