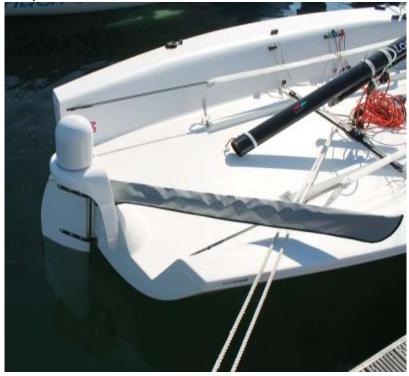

| ARE PROPRIETARY TO BROADCAST<br>SPORTS, INC. AND SHALL NOT BE<br>DISCLOSED, DISSEMINATED, COPIED,<br>OR USED EXCEPT FOR PURPOSES<br>EXPRESSLY AUTHORIZED IN WRITING | B 1332           | <u>7-9-00</u> | 8 4       |





| F THIS DOCUMENT ARE<br>BROADCAST SPORTS,<br>OT BE DISCLOSED,<br>OPIED, OR USED EXCEPT | SIZE<br>B | DRAWING NUMBER |       | 00 | 8  | REV<br>4 |  |
|---------------------------------------------------------------------------------------|-----------|----------------|-------|----|----|----------|--|
| XPRESSLY AUTHORIZED<br>OADCAST SPORTS, INC.                                           | SCALE     | 1:4            | SHEET | 2  | OF | 3        |  |



### Elliott 6m

### Forward Position



## Aft position





Star