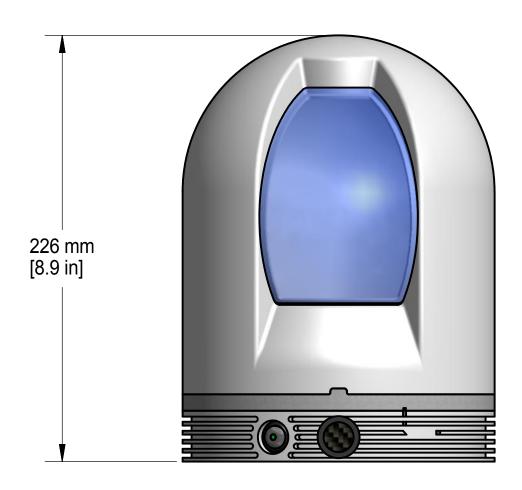

There are two types of cameras: the "PTRZ" will be used on the 49er, 470 Finn, Star and Elliott 6m and the "POV" on the Laser and a forward position on the Elliott 6m.

If boats in a fleet are carrying a live camera, all other boats in that fleet will be required to carry a 'dummy' camera. If a fleet is not scheduled for live broadcast, boats may not be required to carry the camera or dummy.