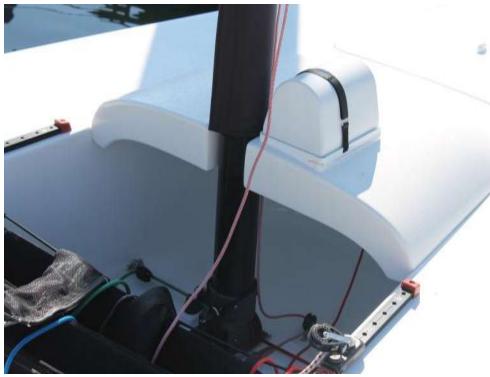

| ARE PROPRIETARY TO BROADCAST<br>SPORTS, INC. AND SHALL NOT BE<br>DISCLOSED, DISSEMINATED, COPIED,<br>OR USED EXCEPT FOR PURPOSES<br>EXPRESSLY AUTHORIZED IN WRITING | B 1332           | <u>7-9-00</u> | 8 4       |





| F THIS DOCUMENT ARE<br>BROADCAST SPORTS,<br>OT BE DISCLOSED,<br>OPIED, OR USED EXCEPT | SIZE<br>B | DRAWING NUMBER |       | 00 | 8  | REV<br>4 |  |
|---------------------------------------------------------------------------------------|-----------|----------------|-------|----|----|----------|--|
| XPRESSLY AUTHORIZED<br>OADCAST SPORTS, INC.                                           | SCALE     | 1:4            | SHEET | 2  | OF | 3        |  |



### Elliott 6m

### Forward Position



## Aft position





Star