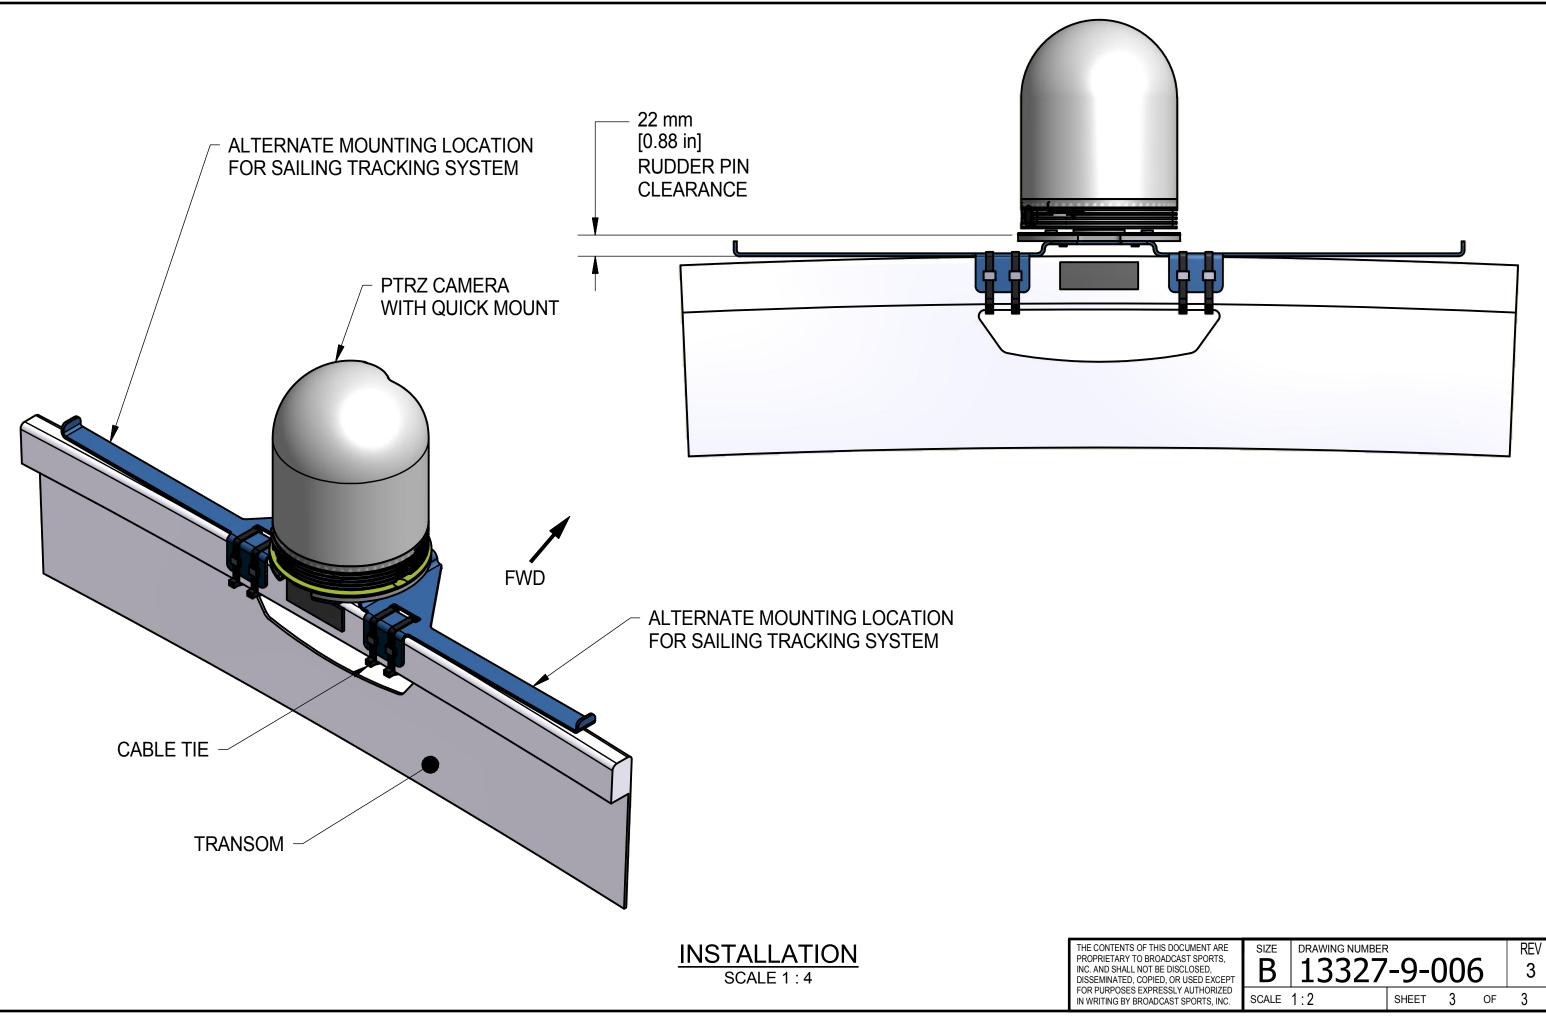

- 1. MATERIAL: SHEET, .080 THICK, 6061-T6 AL ALY PER ASTM B209; TUBING, SEAMLESS, .75 OD, .049 WALL, 6061-T6 AL ALY PER ASTM B241.
- 2. FINISH: ANODIZE COATING, WHITE PAINT.
- 3. AFFIX TO 49ER RUDDER FRAME USING CABLE TIES.
- 4. ESTIMATED WEIGHT: 550g